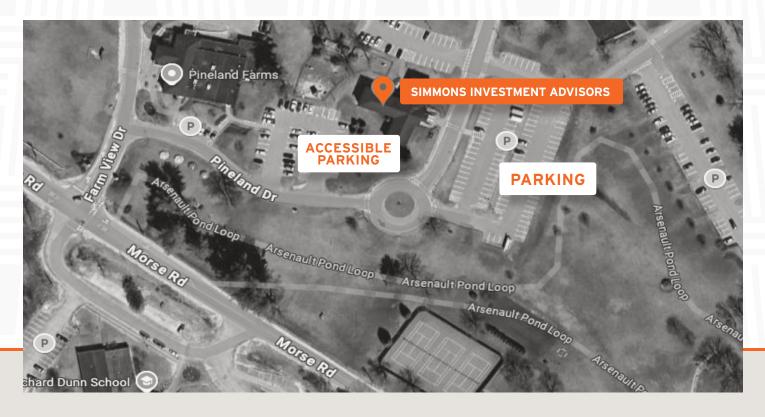

#### FROM MORSE ROAD, AFTER ENTERING THE PINELAND FARMS CAMPUS:

- 1. Take the first right onto Pineland Drive
- 2. For Accessible Parking, take a left into the parking lot, before reaching the roundabout at the top of the hill
  - a There is an entrance to Gray Hall, follow the path past the playground (on your left)
  - b Enter the building and there is an elevator, take it to the 2nd floor and our office is on the left
- 3. Otherwise, go around the roundabout and park in the parking lot in front of the entrance to Gray Hall
  - a Enter the building (up a couple of stairs)
  - b Our office is straight ahead at the end of the hallway